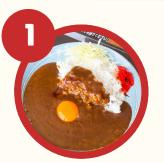

## 🖗 WOODY HOUSE 🐳

MENU

Kannabe stewed curry (1200 yen including tax)

Miso soup withpickles

Stamina bowl set meal (1300 yen including tax)

(250 yen including tax)

(600 yen including tax)

Large servings of rice and curry available!!